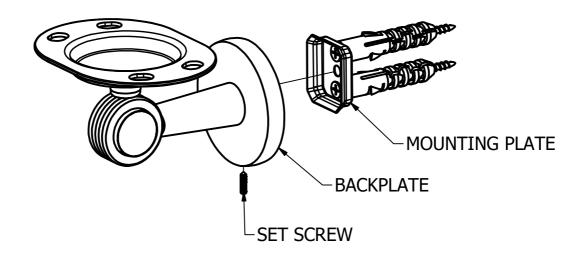

## **Step2:** Attach Bracket to Mounting Plate

Place bracket on mounting plate and secure by tightening set screw as shown below.