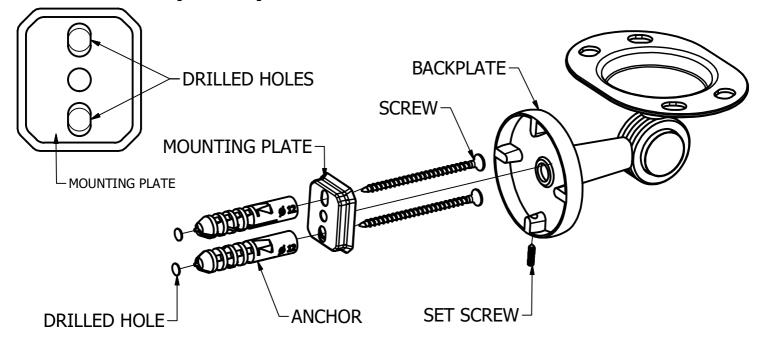

## (Step1: Drill Holes in Wall for screws or screw anchors and attached Mounting plate to Wall

Determine your desired location for installation and make a mark for the location of the mounting plate. Remove mounting plate from backplate by loosening set screw in backplate as pictured below. Place center hole of mounting plate over mark made above. Make 2 marks where mounting screws will be placed as shown below. Drill hole at each of the marks. (You may substitute other style mounting anchors or screws if desired). Place anchors into the holes made. Place mounting plate over holes and secure to mounting surface using screws as shown below.